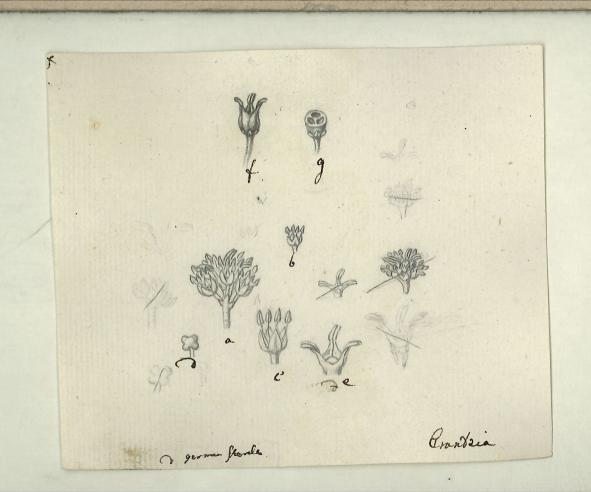

## Crantzia Sompranjag 3.

# And Perianthium Vetrajshyllum; foliolis ovatis, minutisfime Eleatis,

Corolla neella.

Hamina Vilamenta quatuor, calyce panem lengiora, esest lenearia, eresta, com pressa. anthera oblenza.

To semine flores

Colytait in ma fulis

Corolla nulla

Framuna nulla

Fliftat. Germen oblongum, obseure Ingonim angulis Ana exam

Lis. Styli tres, lineares; erecti, extus con ve ki. Stigma

bilabiadum Conzitudinalis

300 Hezma-ultenus defin